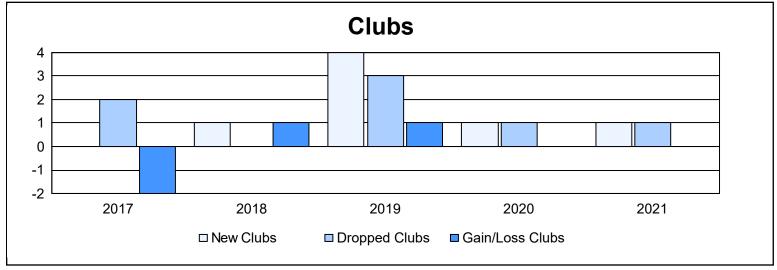

District 103IW As of June 2021 Cumulative

| Year      | New<br>Clubs | Dropped<br>Clubs | Gain/<br>Loss<br>Clubs | New<br>Members | Charter<br>Members | Reinstate<br>Members | Transfer<br>Members | Total<br>Member<br>Added | Total<br>Members<br>Dropped | Gain/<br>Loss<br>Members |
|-----------|--------------|------------------|------------------------|----------------|--------------------|----------------------|---------------------|--------------------------|-----------------------------|--------------------------|
| 2016-2017 | 0            | 2                | -2                     | 94             | 0                  | 8                    | 20                  | 122                      | 213                         | -91                      |
| 2017-2018 | 1            | 0                | 1                      | 80             | 29                 | 7                    | 19                  | 135                      | 164                         | -29                      |
| 2018-2019 | 4            | 3                | 1                      | 134            | 86                 | 9                    | 30                  | 259                      | 190                         | 69                       |
| 2019-2020 | 1            | 1                | 0                      | 64             | 22                 | 6                    | 20                  | 112                      | 185                         | -73                      |
| 2020-2021 | 1            | 1                | 0                      | 73             | 22                 | 7                    | 14                  | 116                      | 152                         | -36                      |
| Average   | 1            | 1                | 0                      | 89             | 32                 | 7                    | 21                  | 149                      | 181                         | -32                      |